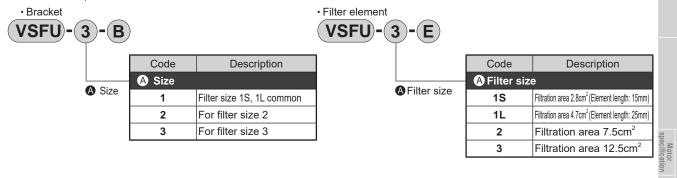

|                                            |                                                                                                                                                   | natic valves                                                                                                                                                                                                                                                                                                                                                                                                                                                                                     |                                                                                                                                                                                                                                                                                                                                                                                                                                                                                      |  |
|--------------------------------------------|---------------------------------------------------------------------------------------------------------------------------------------------------|--------------------------------------------------------------------------------------------------------------------------------------------------------------------------------------------------------------------------------------------------------------------------------------------------------------------------------------------------------------------------------------------------------------------------------------------------------------------------------------------------|--------------------------------------------------------------------------------------------------------------------------------------------------------------------------------------------------------------------------------------------------------------------------------------------------------------------------------------------------------------------------------------------------------------------------------------------------------------------------------------|--|
|                                            |                                                                                                                                                   |                                                                                                                                                                                                                                                                                                                                                                                                                                                                                                  |                                                                                                                                                                                                                                                                                                                                                                                                                                                                                      |  |
| Code                                       | Description                                                                                                                                       | air<br>ents co                                                                                                                                                                                                                                                                                                                                                                                                                                                                                   |                                                                                                                                                                                                                                                                                                                                                                                                                                                                                      |  |
| A Filter size                              |                                                                                                                                                   |                                                                                                                                                                                                                                                                                                                                                                                                                                                                                                  |                                                                                                                                                                                                                                                                                                                                                                                                                                                                                      |  |
| 1S                                         | Filtration area 2.8cm <sup>2</sup> (Element length: 15mm)                                                                                         | na<br>ed                                                                                                                                                                                                                                                                                                                                                                                                                                                                                         | na<br>ed                                                                                                                                                                                                                                                                                                                                                                                                                                                                             |  |
| 1L                                         | Filtration area 4.7cm <sup>2</sup> (Element length: 25mm)                                                                                         | - ic                                                                                                                                                                                                                                                                                                                                                                                                                                                                                             |                                                                                                                                                                                                                                                                                                                                                                                                                                                                                      |  |
| 2                                          | Filtration area 7.5cm <sup>2</sup>                                                                                                                | au                                                                                                                                                                                                                                                                                                                                                                                                                                                                                               |                                                                                                                                                                                                                                                                                                                                                                                                                                                                                      |  |
| 3                                          | Filtration area 12.5cm <sup>2</sup>                                                                                                               | gili                                                                                                                                                                                                                                                                                                                                                                                                                                                                                             |                                                                                                                                                                                                                                                                                                                                                                                                                                                                                      |  |
| Vacuum side port size - Pad side port size |                                                                                                                                                   |                                                                                                                                                                                                                                                                                                                                                                                                                                                                                                  |                                                                                                                                                                                                                                                                                                                                                                                                                                                                                      |  |
| 44                                         | Push-in fitting ø4 - Push-in fitting ø4                                                                                                           | <b>CO</b><br>liary                                                                                                                                                                                                                                                                                                                                                                                                                                                                               | <b>CO</b><br>liary<br>ve                                                                                                                                                                                                                                                                                                                                                                                                                                                             |  |
| 66                                         | Push-in fitting ø6 - Push-in fitting ø6                                                                                                           | s                                                                                                                                                                                                                                                                                                                                                                                                                                                                                                |                                                                                                                                                                                                                                                                                                                                                                                                                                                                                      |  |
| 88                                         | ø8 push-in fitting-ø8 Push-in fitting                                                                                                             | ON                                                                                                                                                                                                                                                                                                                                                                                                                                                                                               |                                                                                                                                                                                                                                                                                                                                                                                                                                                                                      |  |
| 1010                                       | Push-in fitting ø10 - Push-in fitting ø10                                                                                                         | ent                                                                                                                                                                                                                                                                                                                                                                                                                                                                                              |                                                                                                                                                                                                                                                                                                                                                                                                                                                                                      |  |
| M55                                        | M5 x 0.8 - M5 x 0.8                                                                                                                               |                                                                                                                                                                                                                                                                                                                                                                                                                                                                                                  |                                                                                                                                                                                                                                                                                                                                                                                                                                                                                      |  |
| -                                          |                                                                                                                                                   | Tube                                                                                                                                                                                                                                                                                                                                                                                                                                                                                             |                                                                                                                                                                                                                                                                                                                                                                                                                                                                                      |  |
|                                            | <ul> <li>Filter size</li> <li>1S</li> <li>1L</li> <li>2</li> <li>3</li> <li>B Vacuum</li> <li>44</li> <li>66</li> <li>88</li> <li>1010</li> </ul> | <ul> <li>♦ Filter size</li> <li>1S Filtration area 2.8cm²(Element length: 15mm)</li> <li>1L Filtration area 4.7cm²(Element length: 25mm)</li> <li>2 Filtration area 7.5cm²</li> <li>3 Filtration area 12.5cm²</li> <li>6 Vacuum side port size - Pad side port size</li> <li>44 Push-in fitting ø4 - Push-in fitting ø4</li> <li>66 Push-in fitting ø6 - Push-in fitting ø6</li> <li>88 ø8 push-in fitting-ø8 Push-in fitting</li> <li>1010 Push-in fitting ø10 - Push-in fitting ø10</li> </ul> | Code       Description         IS       Filter size         1S       Filtration area 2.8cm²(Element length: 15mm)         1L       Filtration area 4.7cm²(Element length: 25mm)         2       Filtration area 7.5cm²         3       Filtration area 12.5cm²         44       Push-in fitting ø4 - Push-in fitting ø4         66       Push-in fitting ø6 - Push-in fitting ø6         88       ø8 push-in fitting ø10 - Push-in fitting ø10         M55       M5 x 0.8 - M5 x 0.8 |  |

Maintenance part model No.

•

•

•

VSFU-2

VSFU-3

Tube

Vacuum components Pneumatic valves