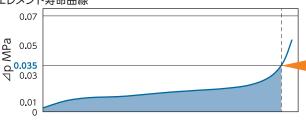

## **CHECK POINT**

エレメントの 異物付着、劣化

エレメント

劣化したエレメント

フィルタエレメントの 交換が必要です。

エレメント寿命曲線

エレメントは1年を 目途に定期交換を お勧めします。