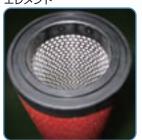

## **CHECK POINT**

エレメントの 異物付着、劣化

エレメント

劣化したエレメント

フィルタエレメントの 交換が必要です。

エレメント寿命曲線

エレメントは1年を 目途に定期交換を お勧めします。