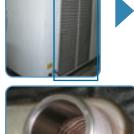

## メインラインフィルタ

定期的なエレメント交換が「空気品質」を守ります。

## こんなことありませんか

- ●圧力損失による動力のムダ
- ■二次側空気の油分、パーティクル汚染

## **CHECK POINT**

エレメントの 異物付着、劣化

エレメント

劣化したエレメント

フィルタエレメントの 交換が必要です。

エレメント寿命曲線

エレメントは1年を 目途に定期交換を お勧めします。