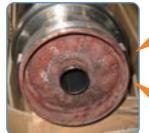

## **CHECK POINT**

エレメントの 異物付着、劣化

エレメント

劣化したエレメント

フィルタエレメントの 交換が必要です。

エレメント寿命曲線

エレメントは1年を 目途に定期交換を お勧めします。