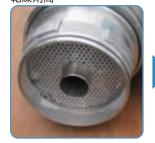

## **CHECK POINT**

エレメントの 異物付着、劣化

エレメント

劣化したエレメント

フィルタエレメントの 交換が必要です。

エレメント寿命曲線

エレメントは1年を 目途に定期交換を お勧めします。