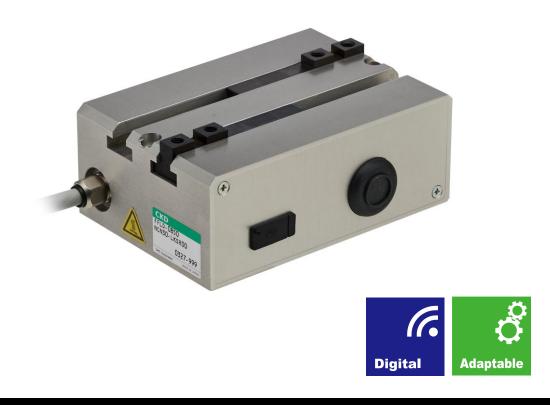

### Electric Actuator Gripper 2-Finger type FFLD Series

We are in a age where robots are replacing humans. Our cutting edge technology makes it more user friendly, integrated controllers, cable savings, and IO-Link for unified control.