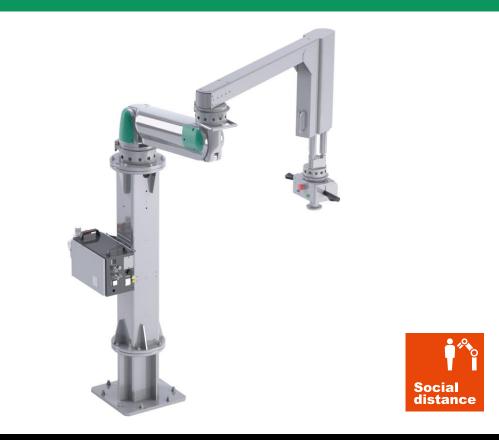

## Nitrogen Gas Extraction Unit NS Series

Nitrogen should not be bought, but produced at the appropriate concentration.

Providing a new nitrogen system for an automated facility that never stops. Nitrogen from compressed air.