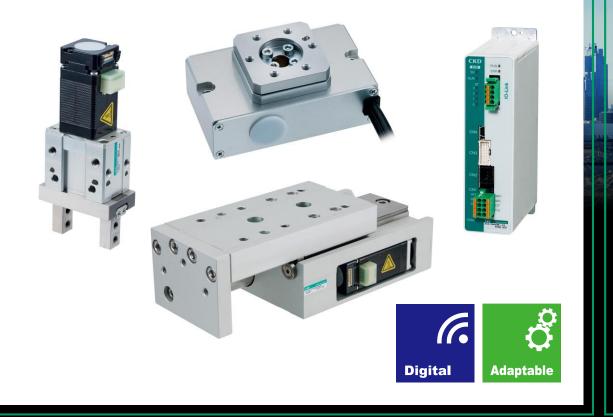

### IO-Link Compatible Components PPX/FSM3/FCM/WFK2/GPS3 Series

Realizing visualization and remote operation by enabling mutual communication. Remote operation enables automation and reduces personnel.

### Electric Actuator FLSH·FLCR·FGRC Series

It's too late after a breakdown. Includes alerts for maintenance before breaking down. Enables a continuously operating automated line with predictive maintenance.