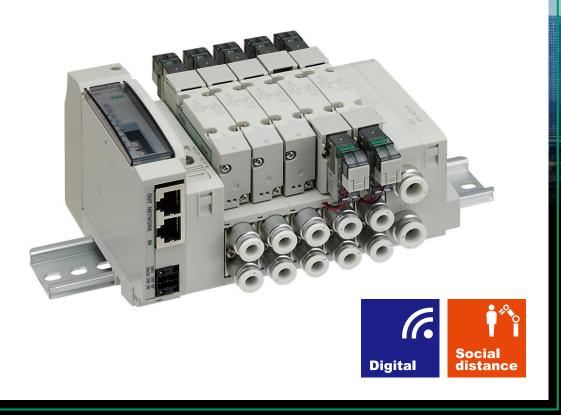

## Pilot operated 3, 4, 5-port solenoid valve 4GR Series

Through a proprietary technology, long life enables reduced maintenance hours → Labor savings Operation cycles are notified via the network in high order Contributes to the IoT of manufacturing sites.