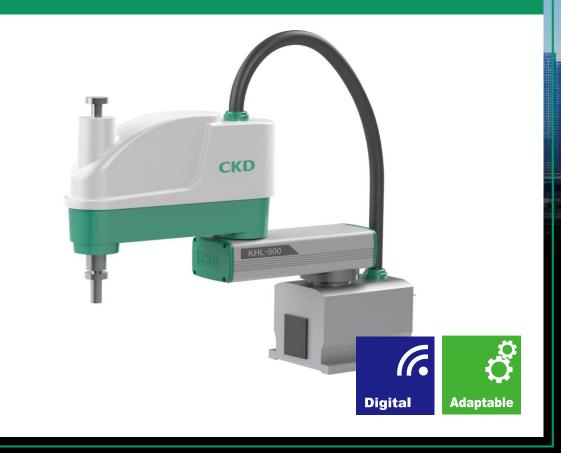

### Scalar Robot KHL / KHE Series

Automating multi-tasks that were done by workers. Contributes to significant efficiency and labor saving for a wide range of applications, from transport to press-fitting.