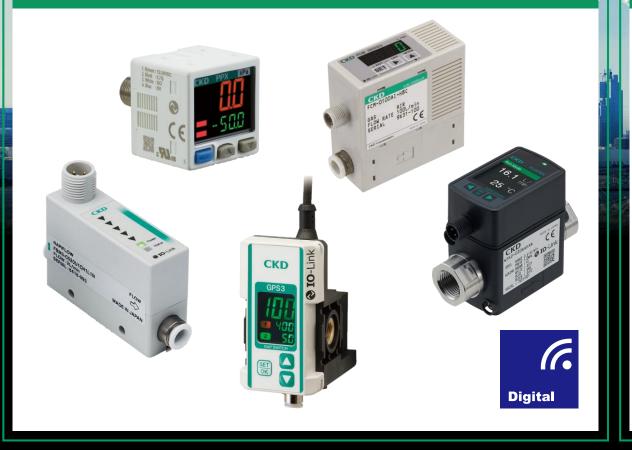

### IO-Link Compatible Components PPX/FSM3/FCM/WFK2/GPS3 Series

Realizing visualization and remote operation by enabling mutual communication. Remote operation enables automation and reduces personnel.