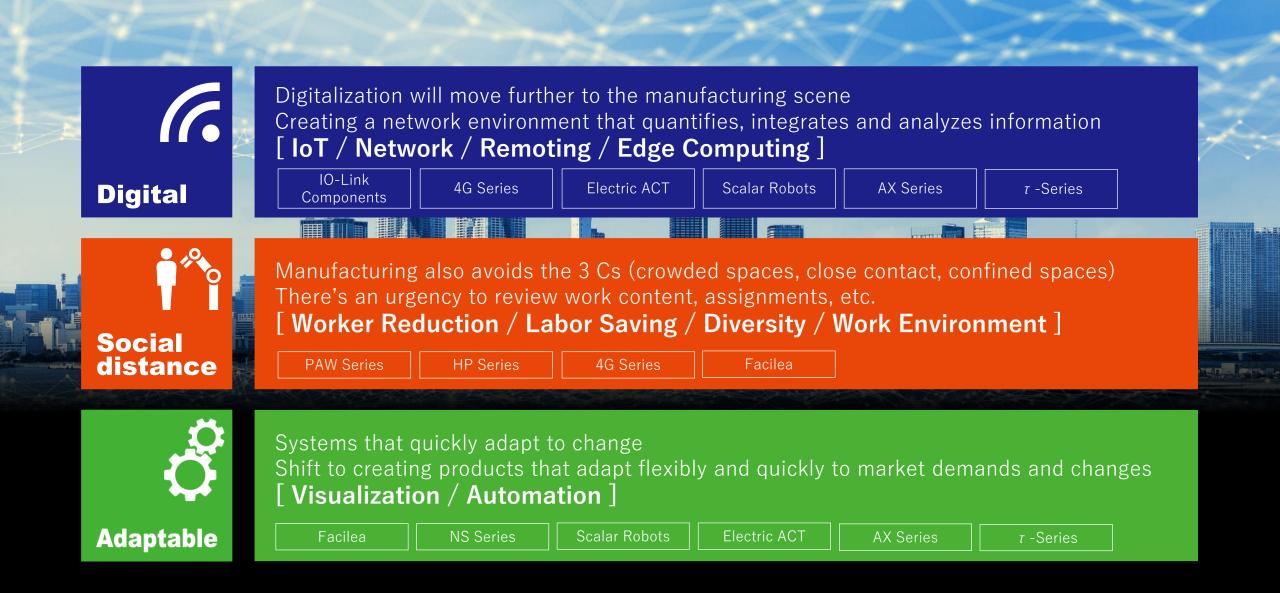

### PowerArm PAW Series

Assistive devices that enable effortless workplaces. 1 worker in place of 2. Improve the work environment, promote diversity and contribute to stabilizing production.