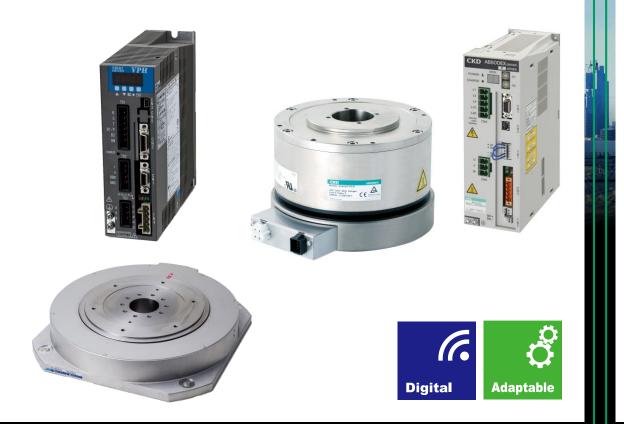

## Direct drive motor AX Series/ $\tau$ -Series

Realizes remote management for a wide range of networks. Contributes to labor savings by automating manual confirmation.