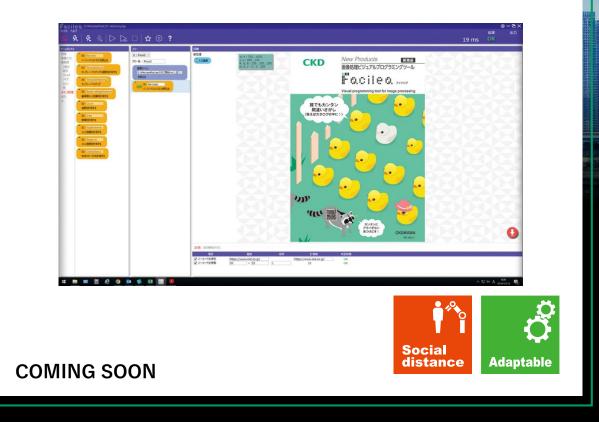

# Image Processing Visual Programming Tool Facilea

Even beginners can easily build image processing programs. Moving from the human eye to cameras. Upgrade the manufacturing lines.