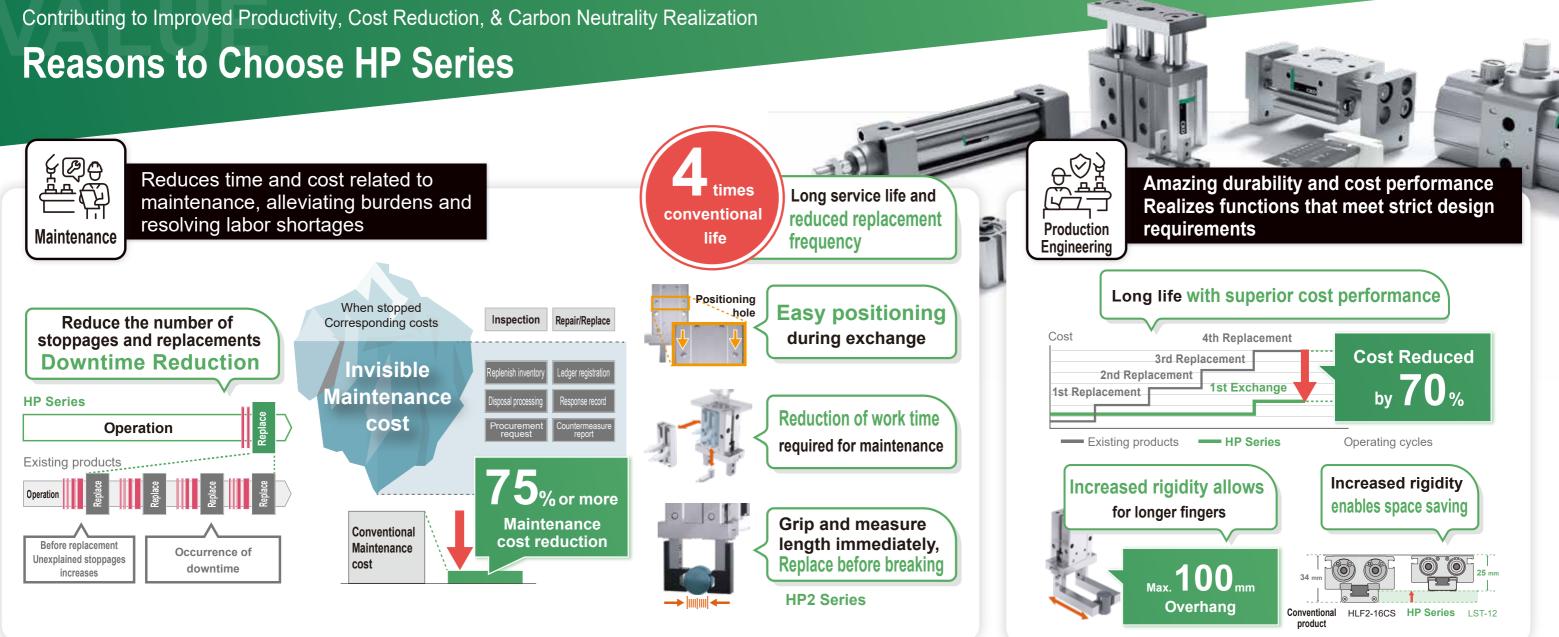

## **Automotive Parts Plant Production Line**

With the introduction of the HP Series Zero breakdowns/problems for more than one year, the number of replacements dramatically decreased

- Solution of the second second
- Highly rigid, stable operation even if a long finger is attached to the hand
- Compatible mounting with existing products, enabling smooth replacement without changing the equipment