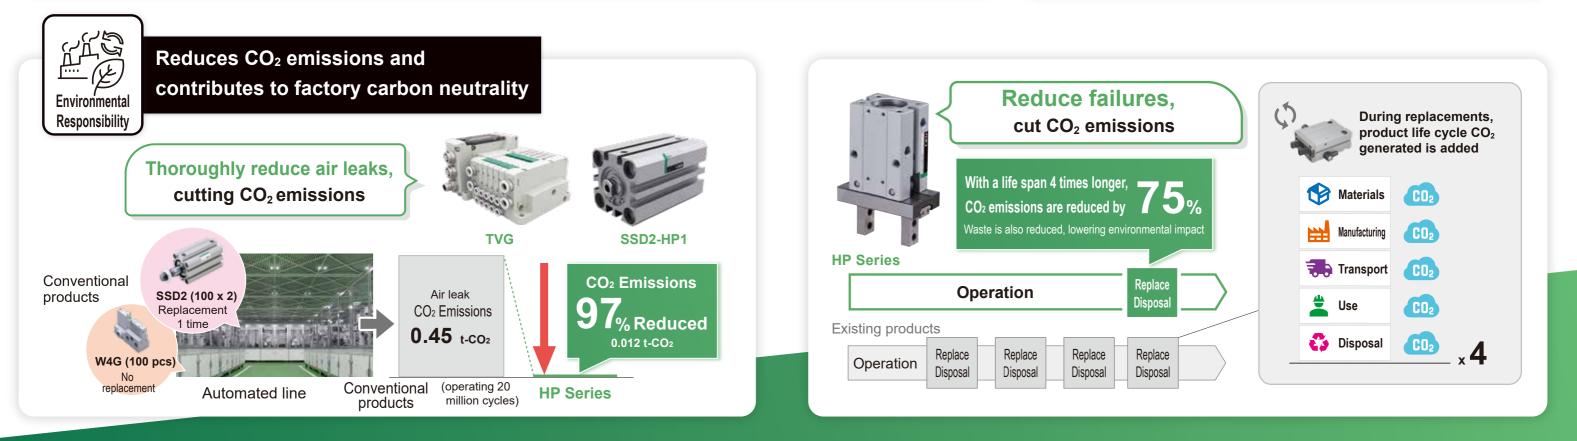

## **Automotive Parts Plant Production Line**

With the introduction of the HP Series Zero breakdowns/problems for more than one year, the number of replacements dramatically decreased

- Solution of the second second
- Highly rigid, stable operation even if a long finger is attached to the hand
- Compatible mounting with existing products, enabling smooth replacement without changing the equipment