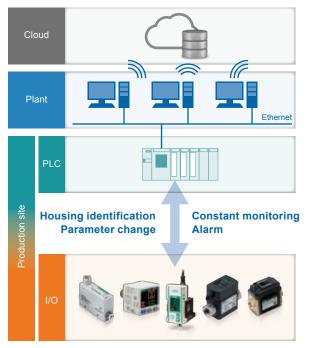

#### What is IO-Link?

😵 IO-Link

IO-Link is a digital communication specification for on-site sensors and actuators in plants. (IEC61131-9) This enables the transmission of parameters and event data that could not be transmitted by analog communication.

#### Features of IO-Link

Continuous monitoring is enabled by the use of digital data.

ID

Plug & Play

Parameters can be set or changed via a network, allowing apparatus to be remote-controlled.

The model No., serial No. or other unit-unique information can be confirmed on the network.

Settings can be copied from a master (scanner) unit. This frees the operator from the trouble of having to reset parameters during maintenance.

Dev con

Device failures and disconnections can be confirmed.

It is possible to connect by changing to an Ethernet network, enabling the creation of an IoT system.

\*IODD files for each product can be downloaded from the CKD website.