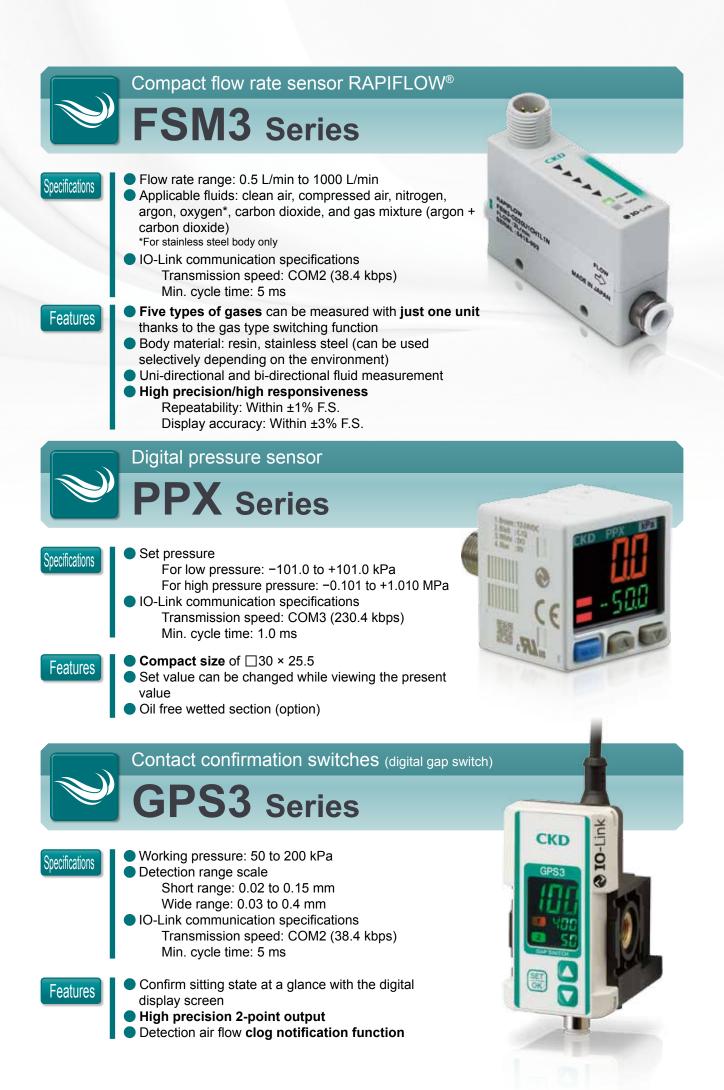

# FLUEREX flow rate sensor for water WFK2 Series

Specifications

 Flow rate range: 0.4 to 250 L/min
 Applicable fluids: pure water, industrial water
 IO-Link communication specifications Transmission speed: COM2 (38.4 kbps) Min. cycle time: 5 ms

Features

## Water temperature measuring feature is standard for all models Manual valve for easy flow rate adjustment (option)

Display screen rotation

#### Capacitance electromagnetic flow sensor

### WFC Series

Specifications

- Flow rate range: 0.5 to 60 L/min
   Applicable fluids: water, fluids that do not corrode wetted part materials (conductive fluids)
   IO-Link communication specifications
  - Transmission speed: COM2 (38.4 kbps) Min. cycle time: 5 ms

Features

- The **Flo-Thru structure** allows use even with water of poor quality
- Max. working pressure: 2.0 MPa
- Fluid temperature measurement function (option)