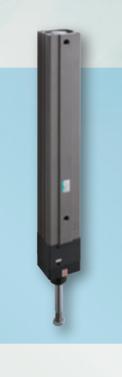

#### **FAW Series**

To transfer cardboard boxes and material bags from pallets to a conveyor in a work area with low ceilings.