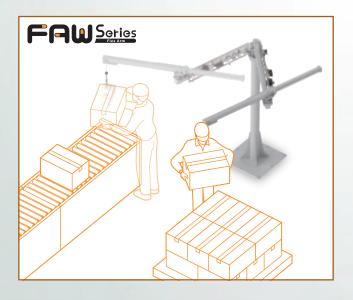

#### **FAW Series**

To transfer cardboard boxes and material bags from pallets to a conveyor in a work area with low ceilings.