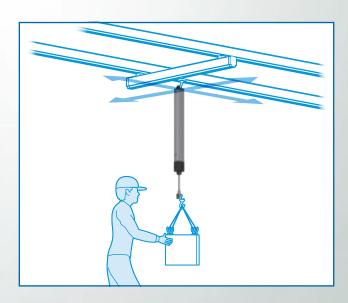

# **BBS Series**

Simple and safe
Can be installed on any
customer's equipment

Catalog No. CC-1212A

Simple

#### **BBS Series**

To transport heavy objects far away in a large work area.

The goods and/or their replicas, the technology and/or software found in this catalog are subject to complementary export regulations by Foreign Exchange and Foreign Trade Law of Japan. The law requires a license from Ministry of Economy, Trade and Industry to export them.