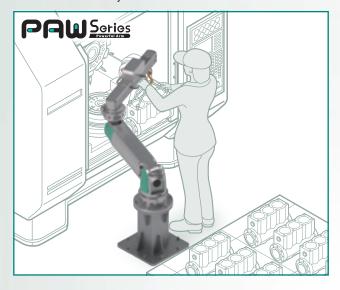

## **PAW Series**

Highly rigid and compact

For complex work such as inversions

Catalog No. CC-1418A

High load

Balance cylinder

#### **PAW Series**

To transfer heavy workpieces from workbench to conveyor for workpiece removal and attachment from machine tool frontage or in narrow assembly areas.