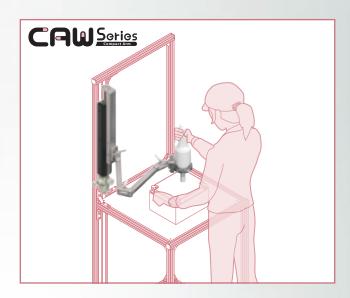

### **CAW Series**

Easy to handle with one hand For repeated tool operation

Catalog No. CC-1613A

PowerArm

#### **CAW Series**

To reduce the burden on shoulders, arms, and wrists during tightening work such as air impact and nutrunners