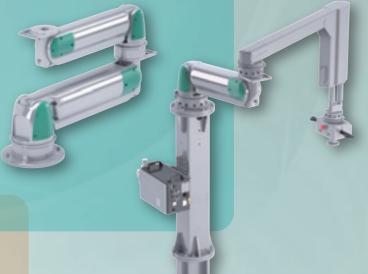

#### **FAW Series**

To transfer cardboard boxes and material bags from pallets to a conveyor in a work area with low ceilings.