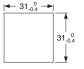

## Dimensions of panel cutout

(Unit: mm)

#### <For single mounting>

(Panel thickness: 1 to 6mm)