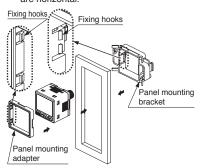

#### How to mount

- 1) Fit the panel mounting adapter on the front side of the sensor. Mounting direction of the panel mounting adapter differs depending on the mounting direction of the panel mounting bracket. (Refer to the diagram below.)
  2 Insert to the panel, in condition ①.
- 3 Insert the panel mounting bracket from the rear side of the sensor till it touches the panel.

#### <For vertical adjacent mounting>

Mount the panel mounting adapter and the panel mounting bracket so that the fixing hooks are horizontal.