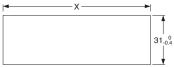

## Dimensions of panel cutout

(Unit: mm)

#### <For adjacent mounting>

When n pieces are mounted  $X = 31 \times n + 3.5 \times (n - 1)$ 