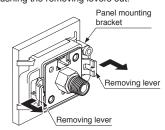

## How to remove

Pull out the panel mounting bracket while pushing the removing levers out.

Notes: 1) Take care that it the sensor is forcibly pulled, the sensor itself or the panel mounting bracket may break.