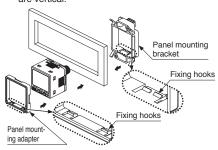

#### How to mount

- 1) Fit the panel mounting adapter on the front side of the sensor. Mounting direction of the panel mounting adapter differs depending on the mounting direction of the panel mounting bracket. (Refer to the diagram below.)
  2 Insert to the panel, in condition ①.
- 3 Insert the panel mounting bracket from the rear side of the sensor till it touches the panel.

### <For horizontal adjacent mounting>

Mount the panel mounting adapter and the panel mounting bracket so that the fixing hooks are vertical.