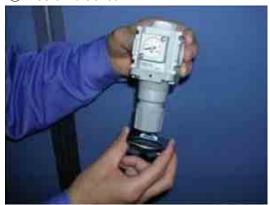

## 2000 Series

① Loosen the mounting nut.

2 Remove the mounting nut.

③ Insert L bracket.

4 Tighten the mounting nut.

**⑤** Completion