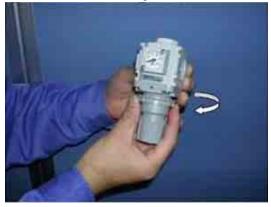

## 2000 Series

① Loosen the mounting nut.

2 Remove the mounting nut.

③ Insert L bracket.

4 Tighten the mounting nut.

**⑤** Completion