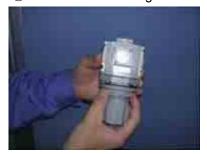

## Other than 2000 series

① Loosen the mounting nut.

2 Remove the mounting nut and the knob.

The knob goes off with turn of mounting nut. (Turn needs a slight force)

3 Disconnected state

4 Align the convex of L bracket with the concave of cover, insert the bracket and tighten the mounting nut.