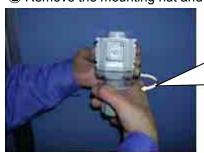

## Other than 2000 series

① Loosen the mounting nut.

2 Remove the mounting nut and the knob.

The knob goes off with turn of mounting nut. (Turn needs a slight force)

3 Disconnected state

4 Align the convex of L bracket with the concave of cover, insert the bracket and tighten the mounting nut.