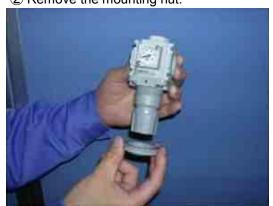

## 2000 Series

① Loosen the mounting nut.

2 Remove the mounting nut.

③ Insert L bracket.

4 Tighten the mounting nut.

**⑤** Completion