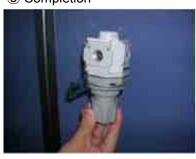

⑤ Tightened state

Align □ mark of knob with the □ position of adjusting screw and put the knob on.

This is the strict of the stri

**®** Completion