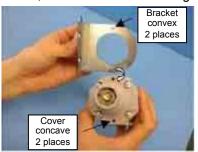

## Other than 2000 series

① Loosen the mounting nut.

2 Remove the mounting nut and the knob.

The knob goes off with turn of mounting nut. (Turn needs a slight force)

3 Disconnected state

4 Align the convex of L bracket with the concave of cover, insert the bracket and tighten the mounting nut.