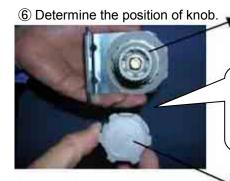

⑤ Tightened state

Align □ mark of knob with the □ position of adjusting screw and put the knob on.

This is the strict of the stri

**®** Completion