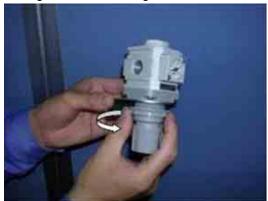

## 2000 Series

① Loosen the mounting nut.

2 Remove the mounting nut.

③ Insert L bracket.

4 Tighten the mounting nut.

**⑤** Completion