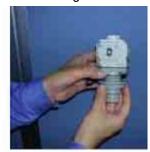

## Other than 2000 series

① Loosen the mounting nut.

2 Remove the mounting nut and the knob.

The knob goes off with turn of mounting nut. (Turn needs a slight force)

3 Disconnected state

4 Align the convex of L bracket with the concave of cover, insert the bracket and tighten the mounting nut.