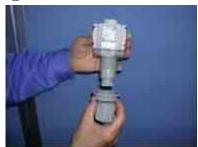

## Other than 2000 series

① Loosen the mounting nut.

2 Remove the mounting nut and the knob.

The knob goes off with turn of mounting nut. (Turn needs a slight force)

3 Disconnected state

4 Align the convex of L bracket with the concave of cover, insert the bracket and tighten the mounting nut.

⑤ Tightened state

Align □ mark of knob with the □ position of adjusting screw and put the knob on.

This is the strict of the stri

**®** Completion