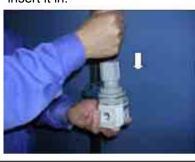

## 2000 Series

① Loosen the mounting nut.

2 Remove the mounting nut.

③ Insert L bracket.

4 Tighten the mounting nut.

**⑤** Completion