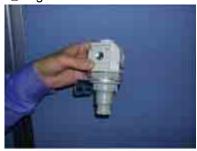

⑤ Tightened state

Align □ mark of knob with the □ position of adjusting screw and put the knob on.

This is the strict of the stri

**®** Completion