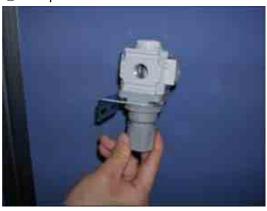

## 2000 Series

① Loosen the mounting nut.

2 Remove the mounting nut.

③ Insert L bracket.

4 Tighten the mounting nut.

**⑤** Completion