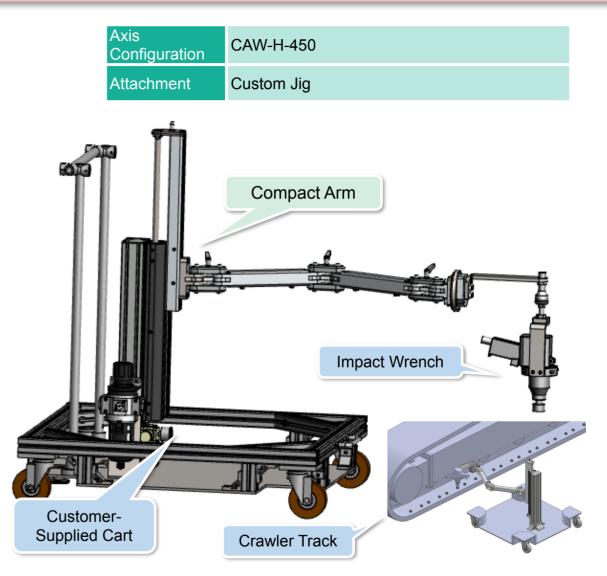

## After

The previous crouching posture caused significant arm strain, but the compact arm reduces this strain. The customer-provided mobile cart allows the arm to be moved anywhere, enabling assistance even without a fixed work location.

| Workpiece<br>Weight    | 5kg                        |
|------------------------|----------------------------|
| Operating<br>Frequency | Several hundred cycles/day |

The custom cart allows operation in any work area.