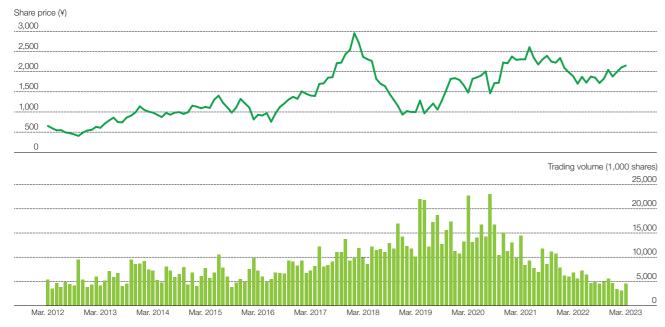

# 100

250

200

<u>150</u>

Earnings per share (EPS) ¥221.76 Dividends per share ¥89

Earnings per share (left axis) Dividends per share (left axis) Dividend payout ratio (right axis)