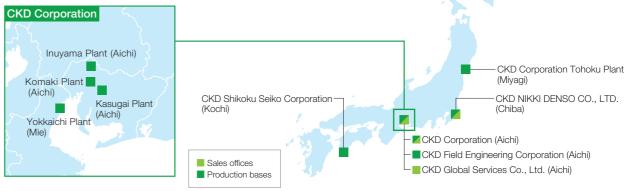

<sup>\*2</sup> Figures for CO<sub>2</sub> emissions, water consumption, and industrial waste for the fiscal years ended March 31, 2014 through March 31, 2016 do not include the figures of overseas bases.
\*3 CO<sub>2</sub> emissions (Scope 1 and 2) are CO<sub>2</sub> emissions before offsetting by green energy, etc. The Group companies and energy (excluding overseas sales companies) included in the scope were expanded from the fiscal year ended March 31, 2023. From the fiscal year ended March 31, 2023, market-based emission factors (adjusted emission factors) are used in Japan, and location-based emission factors are used overseas. CO<sub>2</sub> emissions (Scope 3) are domestic (excluding domestic Group companies) CO<sub>2</sub> emissions.
\*4 Water consumption is the total of domestic plants (excluding domestic Group companies) and overseas plants.
\*5 Waste emissions are the total of industrial waste from domestic plants (excluding domestic Group companies) and overseas plants (excluding the Austin Plant in North America).

## **Share Information**

## Share price trend