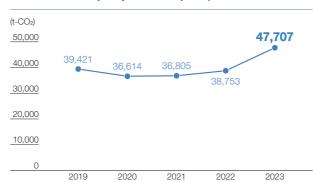

## CO<sub>2</sub> emissions (Scope 1 and 2) 47,707 t-co<sub>2</sub>

CO<sub>2</sub> emissions

\* Scope of aggregation: Total of domestic plants (excluding those of domestic Group companies) and overseas plants (using domestic emission factors) for the fiscal years ended March 31, 2019 through March 31, 2022. The Group companies and energy (excluding overseas sales companies) included in the scope were expanded from the fiscal year ended March 31, 2023. CO<sub>2</sub> emissions before offsetting by green energy, etc. \* Emission factors: From the fiscal year ended March 31, 2023, market-based emission factors (adjusted