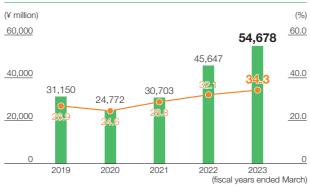

#### Overseas sales ¥54,678 million Ratio of overseas sales 34.3%

Overseas sales (left axis) Ratio of overseas sales (right axis)