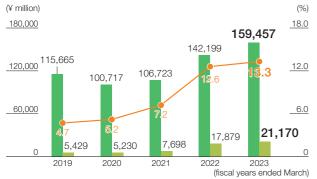

## Net sales ¥159,457 million Ordinary profit ¥21,170 million

Net sales (left axis) Operating profit (left axis)