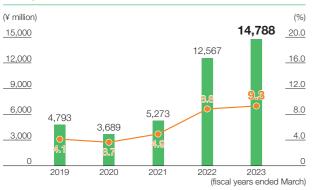

## Profit attributable to owners of the parent

¥14,788 million

Operating profit margin (right axis)

Profit attributable to owners of the parent (left axis) Ratio of profit attributable to owners of the parent (right axis)