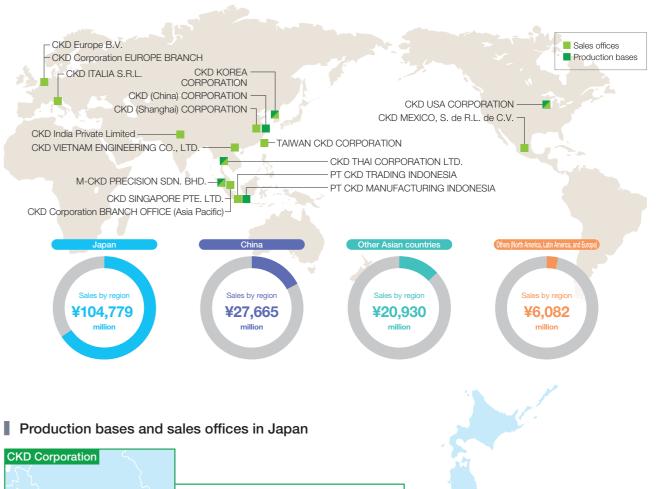

<sup>\*2</sup> Figures for CO<sub>2</sub> emissions, water consumption, and industrial waste for the fiscal years ended March 31, 2014 through March 31, 2016 do not include the figures of overseas bases.
\*3 CO<sub>2</sub> emissions (Scope 1 and 2) are CO<sub>2</sub> emissions before offsetting by green energy, etc. The Group companies and energy (excluding overseas sales companies) included in the scope were expanded from the fiscal year ended March 31, 2023. From the fiscal year ended March 31, 2023, market-based emission factors (adjusted emission factors) are used in Japan, and location-based emission factors are used overseas. CO<sub>2</sub> emissions (Scope 3) are domestic (excluding domestic Group companies) CO<sub>2</sub> emissions.
\*4 Water consumption is the total of domestic plants (excluding domestic Group companies) and overseas plants.
\*5 Waste emissions are the total of industrial waste from domestic plants (excluding domestic Group companies) and overseas plants (excluding the Austin Plant in North America).

## **Share Information**

## Share price trend