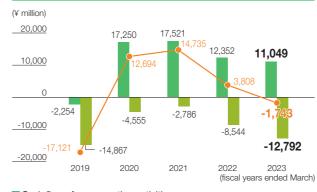

## Free cash flows ¥-1,743 million

Cash flows from operating activities Cash flows from investing activities Free cash flows