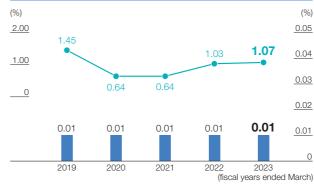

## Frequency rate\* 1.07% Severity rate\* 0.01%

● Frequency rate (left axis) Severity rate (left axis)

- \*1 Frequency rate: The frequency with which accidents occurred, indicated by the number of casualties through industrial accidents per one million hours worked
- \*2 Severity rate: The severity of accidents, indicated by the total number of working days lost per one thousand hours worked. \* Scope of aggregation: Total of domestic (excluding domestic Group companies)