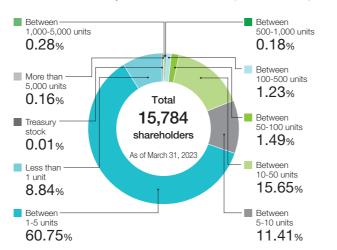

# 11-Year Summary

10-Year VISION

| GO | $-\alpha$ |     |
|----|-----------|-----|
|    |           |     |
|    | -         | VD: |

| Part                                                                                                                                                                                                                                                                                                                                                                                                                                                                                                                                                                                                                                                                                                                                                                                                                                                                                                                                                                                                                                                                                                                                                                                                                                                                                                                                                                                                                                                                                                                                                                                                                                                                                                                                                                                                                                                                                                                                                                                                                                                                                                                           | g CKD 2028     |
|--------------------------------------------------------------------------------------------------------------------------------------------------------------------------------------------------------------------------------------------------------------------------------------------------------------------------------------------------------------------------------------------------------------------------------------------------------------------------------------------------------------------------------------------------------------------------------------------------------------------------------------------------------------------------------------------------------------------------------------------------------------------------------------------------------------------------------------------------------------------------------------------------------------------------------------------------------------------------------------------------------------------------------------------------------------------------------------------------------------------------------------------------------------------------------------------------------------------------------------------------------------------------------------------------------------------------------------------------------------------------------------------------------------------------------------------------------------------------------------------------------------------------------------------------------------------------------------------------------------------------------------------------------------------------------------------------------------------------------------------------------------------------------------------------------------------------------------------------------------------------------------------------------------------------------------------------------------------------------------------------------------------------------------------------------------------------------------------------------------------------------|----------------|
| Pascing Summary   Pascing Su   | years ended Ma |
| Nestase   Nest   | 2023           |
| Ne sales                                                                                                                                                                                                                                                                                                                                                                                                                                                                                                                                                                                                                                                                                                                                                                                                                                                                                                                                                                                                                                                                                                                                                                                                                                                                                                                                                                                                                                                                                                                                                                                                                                                                                                                                                                                                                                                                                                                                                                                                                                                                                                                       |                |
| Chamber   Orling      | 159,457        |
| Common profit   Visition   A.1.7   A.1.8   B.7.5   B.0.64   B.7.5   B.0.64   B.7.5   B.0.64   B.7.5   B.0.64   B.7.5   B.0.65     | 21,170         |
| Prof. starbutable to commer of the puert   Vinito   2,452   5,456   6,010   5,459   6,958   9,142   4,703   3,689   5,273   12,567   14,000   12,000   14,000   17,000   17,000   17,000   12,000   12,000   17,000   17,000   17,000   17,000   17,000   17,000   17,000   17,000   17,000   17,000   17,000   17,000   17,000   17,000   17,000   17,000   17,000   17,000   17,000   17,000   17,000   17,000   17,000   17,000   17,000   17,000   17,000   17,000   17,000   17,000   17,000   17,000   17,000   17,000   17,000   17,000   17,000   17,000   17,000   17,000   17,000   17,000   17,000   17,000   17,000   17,000   17,000   17,000   17,000   17,000   17,000   17,000   17,000   17,000   17,000   17,000   17,000   17,000   17,000   17,000   17,000   17,000   17,000   17,000   17,000   17,000   17,000   17,000   17,000   17,000   17,000   17,000   17,000   17,000   17,000   17,000   17,000   17,000   17,000   17,000   17,000   17,000   17,000   17,000   17,000   17,000   17,000   17,000   17,000   17,000   17,000   17,000   17,000   17,000   17,000   17,000   17,000   17,000   17,000   17,000   17,000   17,000   17,000   17,000   17,000   17,000   17,000   17,000   17,000   17,000   17,000   17,000   17,000   17,000   17,000   17,000   17,000   17,000   17,000   17,000   17,000   17,000   17,000   17,000   17,000   17,000   17,000   17,000   17,000   17,000   17,000   17,000   17,000   17,000   17,000   17,000   17,000   17,000   17,000   17,000   17,000   17,000   17,000   17,000   17,000   17,000   17,000   17,000   17,000   17,000   17,000   17,000   17,000   17,000   17,000   17,000   17,000   17,000   17,000   17,000   17,000   17,000   17,000   17,000   17,000   17,000   17,000   17,000   17,000   17,000   17,000   17,000   17,000   17,000   17,000   17,000   17,000   17,000   17,000   17,000   17,000   17,000   17,000   17,000   17,000   17,000   17,000   17,000   17,000   17,000   17,000   17,000   17,000   17,000   17,000   17,000   17,000   17,000   17,000   17,000   17,000   17,000   17,000   17,000   17,00 | 21,181         |
| Cach Now from perating activities   Ymillon   7,008   9,764   6,226   8,027   10,168   5,542   2,254   17,250   17,521   12,352   11,026   10,026   10,026   10,026   10,026   10,026   10,026   10,026   10,026   10,026   10,026   10,026   10,026   10,026   10,026   10,026   10,026   10,026   10,026   10,026   10,026   10,026   10,026   10,026   10,026   10,026   10,026   10,026   10,026   10,026   10,026   10,026   10,026   10,026   10,026   10,026   10,026   10,026   10,026   10,026   10,026   10,026   10,026   10,026   10,026   10,026   10,026   10,026   10,026   10,026   10,026   10,026   10,026   10,026   10,026   10,026   10,026   10,026   10,026   10,026   10,026   10,026   10,026   10,026   10,026   10,026   10,026   10,026   10,026   10,026   10,026   10,026   10,026   10,026   10,026   10,026   10,026   10,026   10,026   10,026   10,026   10,026   10,026   10,026   10,026   10,026   10,026   10,026   10,026   10,026   10,026   10,026   10,026   10,026   10,026   10,026   10,026   10,026   10,026   10,026   10,026   10,026   10,026   10,026   10,026   10,026   10,026   10,026   10,026   10,026   10,026   10,026   10,026   10,026   10,026   10,026   10,026   10,026   10,026   10,026   10,026   10,026   10,026   10,026   10,026   10,026   10,026   10,026   10,026   10,026   10,026   10,026   10,026   10,026   10,026   10,026   10,026   10,026   10,026   10,026   10,026   10,026   10,026   10,026   10,026   10,026   10,026   10,026   10,026   10,026   10,026   10,026   10,026   10,026   10,026   10,026   10,026   10,026   10,026   10,026   10,026   10,026   10,026   10,026   10,026   10,026   10,026   10,026   10,026   10,026   10,026   10,026   10,026   10,026   10,026   10,026   10,026   10,026   10,026   10,026   10,026   10,026   10,026   10,026   10,026   10,026   10,026   10,026   10,026   10,026   10,026   10,026   10,026   10,026   10,026   10,026   10,026   10,026   10,026   10,026   10,026   10,026   10,026   10,026   10,026   10,026   10,026   10,026   10,026   10,026   10,026   10,026   10,026   | 14,788         |
| Cesh frows from neverting enthiblines   Y million   7,008   9,754   6,226   8,027   10,163   5,542   12,254   17,250   17,521   12,352   11,0261   10,007   10,007   10,007   10,007   10,007   10,007   10,007   10,007   10,007   10,007   10,007   10,007   10,007   10,007   10,007   10,007   10,007   10,007   10,007   10,007   10,007   10,007   10,007   10,007   10,007   10,007   10,007   10,007   10,007   10,007   10,007   10,007   10,007   10,007   10,007   10,007   10,007   10,007   10,007   10,007   10,007   10,007   10,007   10,007   10,007   10,007   10,007   10,007   10,007   10,007   10,007   10,007   10,007   10,007   10,007   10,007   10,007   10,007   10,007   10,007   10,007   10,007   10,007   10,007   10,007   10,007   10,007   10,007   10,007   10,007   10,007   10,007   10,007   10,007   10,007   10,007   10,007   10,007   10,007   10,007   10,007   10,007   10,007   10,007   10,007   10,007   10,007   10,007   10,007   10,007   10,007   10,007   10,007   10,007   10,007   10,007   10,007   10,007   10,007   10,007   10,007   10,007   10,007   10,007   10,007   10,007   10,007   10,007   10,007   10,007   10,007   10,007   10,007   10,007   10,007   10,007   10,007   10,007   10,007   10,007   10,007   10,007   10,007   10,007   10,007   10,007   10,007   10,007   10,007   10,007   10,007   10,007   10,007   10,007   10,007   10,007   10,007   10,007   10,007   10,007   10,007   10,007   10,007   10,007   10,007   10,007   10,007   10,007   10,007   10,007   10,007   10,007   10,007   10,007   10,007   10,007   10,007   10,007   10,007   10,007   10,007   10,007   10,007   10,007   10,007   10,007   10,007   10,007   10,007   10,007   10,007   10,007   10,007   10,007   10,007   10,007   10,007   10,007   10,007   10,007   10,007   10,007   10,007   10,007   10,007   10,007   10,007   10,007   10,007   10,007   10,007   10,007   10,007   10,007   10,007   10,007   10,007   10,007   10,007   10,007   10,007   10,007   10,007   10,007   10,007   10,007   10,007   10,007   10,007   10,007   10,007    | 14,700         |
| Cach look from investing activities   V million   (5,017)   (6,224)   (4,755)   (6,183)   (6,183)   (4,081)   (7,273)   (14,887)   (4,565)   (2,786)   (8,544)   (17,224)   (17,224)   (17,224)   (17,224)   (17,224)   (17,224)   (17,224)   (17,224)   (17,224)   (17,224)   (17,224)   (17,224)   (17,224)   (17,224)   (17,224)   (17,224)   (17,224)   (17,224)   (17,224)   (17,224)   (17,224)   (17,224)   (17,224)   (17,224)   (17,224)   (17,224)   (17,224)   (17,224)   (17,224)   (17,224)   (17,224)   (17,224)   (17,224)   (17,224)   (17,224)   (17,224)   (17,224)   (17,224)   (17,224)   (17,224)   (17,224)   (17,224)   (17,224)   (17,224)   (17,224)   (17,224)   (17,224)   (17,224)   (17,224)   (17,224)   (17,224)   (17,224)   (17,224)   (17,224)   (17,224)   (17,224)   (17,224)   (17,224)   (17,224)   (17,224)   (17,224)   (17,224)   (17,224)   (17,224)   (17,224)   (17,224)   (17,224)   (17,224)   (17,224)   (17,224)   (17,224)   (17,224)   (17,224)   (17,224)   (17,224)   (17,224)   (17,224)   (17,224)   (17,224)   (17,224)   (17,224)   (17,224)   (17,224)   (17,224)   (17,224)   (17,224)   (17,224)   (17,224)   (17,224)   (17,224)   (17,224)   (17,224)   (17,224)   (17,224)   (17,224)   (17,224)   (17,224)   (17,224)   (17,224)   (17,224)   (17,224)   (17,224)   (17,224)   (17,224)   (17,224)   (17,224)   (17,224)   (17,224)   (17,224)   (17,224)   (17,224)   (17,224)   (17,224)   (17,224)   (17,224)   (17,224)   (17,224)   (17,224)   (17,224)   (17,224)   (17,224)   (17,224)   (17,224)   (17,224)   (17,224)   (17,224)   (17,224)   (17,224)   (17,224)   (17,224)   (17,224)   (17,224)   (17,224)   (17,224)   (17,224)   (17,224)   (17,224)   (17,224)   (17,224)   (17,224)   (17,224)   (17,224)   (17,224)   (17,224)   (17,224)   (17,224)   (17,224)   (17,224)   (17,224)   (17,224)   (17,224)   (17,224)   (17,224)   (17,224)   (17,224)   (17,224)   (17,224)   (17,224)   (17,224)   (17,224)   (17,224)   (17,224)   (17,224)   (17,224)   (17,224)   (17,224)   (17,224)   (17,224)   (17,224)   (17,224)   (17,224)   (1   | 11,049         |
| Cash flows from financing activities   Vinition   1,990   3,500   1,471   1,844   0,081   1,750   1,599   1,4,74   1,849   1,4,735   3,808   1,750   1,750   1,750   1,750   1,750   1,750   1,750   1,750   1,750   1,750   1,750   1,750   1,750   1,750   1,750   1,750   1,750   1,750   1,750   1,750   1,750   1,750   1,750   1,750   1,750   1,750   1,750   1,750   1,750   1,750   1,750   1,750   1,750   1,750   1,750   1,750   1,750   1,750   1,750   1,750   1,750   1,750   1,750   1,750   1,750   1,750   1,750   1,750   1,750   1,750   1,750   1,750   1,750   1,750   1,750   1,750   1,750   1,750   1,750   1,750   1,750   1,750   1,750   1,750   1,750   1,750   1,750   1,750   1,750   1,750   1,750   1,750   1,750   1,750   1,750   1,750   1,750   1,750   1,750   1,750   1,750   1,750   1,750   1,750   1,750   1,750   1,750   1,750   1,750   1,750   1,750   1,750   1,750   1,750   1,750   1,750   1,750   1,750   1,750   1,750   1,750   1,750   1,750   1,750   1,750   1,750   1,750   1,750   1,750   1,750   1,750   1,750   1,750   1,750   1,750   1,750   1,750   1,750   1,750   1,750   1,750   1,750   1,750   1,750   1,750   1,750   1,750   1,750   1,750   1,750   1,750   1,750   1,750   1,750   1,750   1,750   1,750   1,750   1,750   1,750   1,750   1,750   1,750   1,750   1,750   1,750   1,750   1,750   1,750   1,750   1,750   1,750   1,750   1,750   1,750   1,750   1,750   1,750   1,750   1,750   1,750   1,750   1,750   1,750   1,750   1,750   1,750   1,750   1,750   1,750   1,750   1,750   1,750   1,750   1,750   1,750   1,750   1,750   1,750   1,750   1,750   1,750   1,750   1,750   1,750   1,750   1,750   1,750   1,750   1,750   1,750   1,750   1,750   1,750   1,750   1,750   1,750   1,750   1,750   1,750   1,750   1,750   1,750   1,750   1,750   1,750   1,750   1,750   1,750   1,750   1,750   1,750   1,750   1,750   1,750   1,750   1,750   1,750   1,750   1,750   1,750   1,750   1,750   1,750   1,750   1,750   1,750   1,750   1,750   1,750   1,750   1,750   1,750   1,750   1,750   1,750   1,750   1,750     | (12,792)       |
| Froce and frow                                                                                                                                                                                                                                                                                                                                                                                                                                                                                                                                                                                                                                                                                                                                                                                                                                                                                                                                                                                                                                                                                                                                                                                                                                                                                                                                                                                                                                                                                                                                                                                                                                                                                                                                                                                                                                                                                                                                                                                                                                                                                                                 | (5,743)        |
| Financial position   Financi   | (1,743)        |
| Total assets   Million   71,742   86,711   96,018   96,412   106,361   130,887   136,061   136,059   152,726   172,514   188   Net assets   V million   50,852   57,712   55,555   66,419   70,957   80,058   80,444   82,465   97,617   109,571   118   118   118   118   118   118   118   118   118   118   118   118   118   118   118   118   118   118   118   118   118   118   118   118   118   118   118   118   118   118   118   118   118   118   118   118   118   118   118   118   118   118   118   118   118   118   118   118   118   118   118   118   118   118   118   118   118   118   118   118   118   118   118   118   118   118   118   118   118   118   118   118   118   118   118   118   118   118   118   118   118   118   118   118   118   118   118   118   118   118   118   118   118   118   118   118   118   118   118   118   118   118   118   118   118   118   118   118   118   118   118   118   118   118   118   118   118   118   118   118   118   118   118   118   118   118   118   118   118   118   118   118   118   118   118   118   118   118   118   118   118   118   118   118   118   118   118   118   118   118   118   118   118   118   118   118   118   118   118   118   118   118   118   118   118   118   118   118   118   118   118   118   118   118   118   118   118   118   118   118   118   118   118   118   118   118   118   118   118   118   118   118   118   118   118   118   118   118   118   118   118   118   118   118   118   118   118   118   118   118   118   118   118   118   118   118   118   118   118   118   118   118   118   118   118   118   118   118   118   118   118   118   118   118   118   118   118   118   118   118   118   118   118   118   118   118   118   118   118   118   118   118   118   118   118   118   118   118   118   118   118   118   118   118   118   118   118   118   118   118   118   118   118   118   118   118   118   118   118   118   118   118   118   118   118   118   118   118   118   118   118   118   118   118   118   118   118   118   118   118   118 | (1,110)        |
| Net assets                                                                                                                                                                                                                                                                                                                                                                                                                                                                                                                                                                                                                                                                                                                                                                                                                                                                                                                                                                                                                                                                                                                                                                                                                                                                                                                                                                                                                                                                                                                                                                                                                                                                                                                                                                                                                                                                                                                                                                                                                                                                                                                     | 185,626        |
| Cash and cash equivalents         Y million         8,180         9,831         12,290         10,342         13,905         14,799         12,028         18,409         35,913         34,027         26           Interest bearing debt         Y million         5,070         3,446         5,411         4,391         3,602         11,684         28,627         23,068         19,939         17,369         17           Investment         V million         2,619         2,485         3,188         4,060         3,964         4,230         5,173         5,822         5,507         5,910         6           Capital Investment         V million         2,710         5,800         5,454         7,801         4,864         9,422         11,483         3,060         3,639         3,538         3,639         3           Research and development expenses         V million         2,310         5,800         5,454         7,801         4,864         9,422         11,483         3,060         3,639         3,538         3,639         3           Pers fare information         190         1,483         4,06         3,03         3,77         2,267         87,99         112,38         147,65         77,42         59,56 <th< td=""><td>119,730</td></th<>                                                                                                                                                                                                                                                                                                                                                                                                                                                                                                                                                                                                                                                                                                                                                                                                                          | 119,730        |
| Interest-bearing debt   Visillo   S,070   3,446   5,411   4,391   3,602   11,684   28,627   23,068   19,399   17,369   17,269   17,269   17,269   17,269   17,269   17,269   17,269   17,269   17,269   17,269   17,269   17,269   17,269   17,269   17,269   17,269   17,269   17,269   17,269   17,269   17,269   17,269   17,269   17,269   17,269   17,269   17,269   17,269   17,269   17,269   17,269   17,269   17,269   17,269   17,269   17,269   17,269   17,269   17,269   17,269   17,269   17,269   17,269   17,269   17,269   17,269   17,269   17,269   17,269   17,269   17,269   17,269   17,269   17,269   17,269   17,269   17,269   17,269   17,269   17,269   17,269   17,269   17,269   17,269   17,269   17,269   17,269   17,269   17,269   17,269   17,269   17,269   17,269   17,269   17,269   17,269   17,269   17,269   17,269   17,269   17,269   17,269   17,269   17,269   17,269   17,269   17,269   17,269   17,269   17,269   17,269   17,269   17,269   17,269   17,269   17,269   17,269   17,269   17,269   17,269   17,269   17,269   17,269   17,269   17,269   17,269   17,269   17,269   17,269   17,269   17,269   17,269   17,269   17,269   17,269   17,269   17,269   17,269   17,269   17,269   17,269   17,269   17,269   17,269   17,269   17,269   17,269   17,269   17,269   17,269   17,269   17,269   17,269   17,269   17,269   17,269   17,269   17,269   17,269   17,269   17,269   17,269   17,269   17,269   17,269   17,269   17,269   17,269   17,269   17,269   17,269   17,269   17,269   17,269   17,269   17,269   17,269   17,269   17,269   17,269   17,269   17,269   17,269   17,269   17,269   17,269   17,269   17,269   17,269   17,269   17,269   17,269   17,269   17,269   17,269   17,269   17,269   17,269   17,269   17,269   17,269   17,269   17,269   17,269   17,269   17,269   17,269   17,269   17,269   17,269   17,269   17,269   17,269   17,269   17,269   17,269   17,269   17,269   17,269   17,269   17,269   17,269   17,269   17,269   17,269   17,269   17,269   17,269   17,269   17,269   17,269   17,269   17,269   17,269     | 26,654         |
| New Notes   New    | 17,665         |
| Pepreciation   Million   2,619   2,485   3,188   4,060   3,964   4,230   5,173   5,822   5,507   5,910   6,054   6,054   6,054   6,054   6,054   6,054   6,054   6,054   6,054   6,054   6,054   6,054   6,054   6,054   6,054   6,054   6,054   6,054   6,054   6,054   6,054   6,054   6,054   6,054   6,054   6,054   6,054   6,054   6,054   6,054   6,054   6,054   6,054   6,054   6,054   6,054   6,054   6,054   6,054   6,054   6,054   6,054   6,054   6,054   6,054   6,054   6,054   6,054   6,054   6,054   6,054   6,054   6,054   6,054   6,054   6,054   6,054   6,054   6,054   6,054   6,054   6,054   6,054   6,054   6,054   6,054   6,054   6,054   6,054   6,054   6,054   6,054   6,054   6,054   6,054   6,054   6,054   6,054   6,054   6,054   6,054   6,054   6,054   6,054   6,054   6,054   6,054   6,054   6,054   6,054   6,054   6,054   6,054   6,054   6,054   6,054   6,054   6,054   6,054   6,054   6,054   6,054   6,054   6,054   6,054   6,054   6,054   6,054   6,054   6,054   6,054   6,054   6,054   6,054   6,054   6,054   6,054   6,054   6,054   6,054   6,054   6,054   6,054   6,054   6,054   6,054   6,054   6,054   6,054   6,054   6,054   6,054   6,054   6,054   6,054   6,054   6,054   6,054   6,054   6,054   6,054   6,054   6,054   6,054   6,054   6,054   6,054   6,054   6,054   6,054   6,054   6,054   6,054   6,054   6,054   6,054   6,054   6,054   6,054   6,054   6,054   6,054   6,054   6,054   6,054   6,054   6,054   6,054   6,054   6,054   6,054   6,054   6,054   6,054   6,054   6,054   6,054   6,054   6,054   6,054   6,054   6,054   6,054   6,054   6,054   6,054   6,054   6,054   6,054   6,054   6,054   6,054   6,054   6,054   6,054   6,054   6,054   6,054   6,054   6,054   6,054   6,054   6,054   6,054   6,054   6,054   6,054   6,054   6,054   6,054   6,054   6,054   6,054   6,054   6,054   6,054   6,054   6,054   6,054   6,054   6,054   6,054   6,054   6,054   6,054   6,054   6,054   6,054   6,054   6,054   6,054   6,054   6,054   6,054   6,054   6,054   6,054   6,054   6,054   6,054   6,054   6,054   6,0   | ,              |
| Research and development expenses   V million   2,366   2,709   2,927   2,857   3,348   4,300   3,637   3,383   3,578   3,639   3     Per share information                                                                                                                                                                                                                                                                                                                                                                                                                                                                                                                                                                                                                                                                                                                                                                                                                                                                                                                                                                                                                                                                                                                                                                                                                                                                                                                                                                                                                                                                                                                                                                                                                                                                                                                                                                                                                                                                                                                                                                    | 6,626          |
| Research and development expenses   Y million   2,336   2,709   2,927   2,857   3,348   4,330   3,637   3,833   3,578   3,639   3   Per share information   Sample of principle of directors   Persons   Per   | 11,447         |
| Per share information   Earnings per share (EPS)   V   38.99   87.36   96.25   87.99   112.38   147.65   77.42   59.56   80.23   188.58   22   22   2   2   2   2   2   3   3                                                                                                                                                                                                                                                                                                                                                                                                                                                                                                                                                                                                                                                                                                                                                                                                                                                                                                                                                                                                                                                                                                                                                                                                                                                                                                                                                                                                                                                                                                                                                                                                                                                                                                                                                                                                                                                                                                                                                  | 3,808          |
| Dividends per share   Y   10   18   24   26   30   37   28   18   25   67                                                                                                                                                                                                                                                                                                                                                                                                                                                                                                                                                                                                                                                                                                                                                                                                                                                                                                                                                                                                                                                                                                                                                                                                                                                                                                                                                                                                                                                                                                                                                                                                                                                                                                                                                                                                                                                                                                                                                                                                                                                      | ,              |
| Book-value (net assets) per share (BPS)                                                                                                                                                                                                                                                                                                                                                                                                                                                                                                                                                                                                                                                                                                                                                                                                                                                                                                                                                                                                                                                                                                                                                                                                                                                                                                                                                                                                                                                                                                                                                                                                                                                                                                                                                                                                                                                                                                                                                                                                                                                                                        | 221.76         |
| Name                                                                                                                                                                                                                                                                                                                                                                                                                                                                                                                                                                                                                                                                                                                                                                                                                                                                                                                                                                                                                                                                                                                                                                                                                                                                                                                                                                                                                                                                                                                                                                                                                                                                                                                                                                                                                                                                                                                                                                                                                                                                                                                           | 89             |
| ROE         %         4.9         10.1         9.8         8.3         10.1         12.1         6.0         4.5         5.9         12.1           ROA         %         3.5         6.9         6.6         5.7         6.9         7.6         3.6         2.7         3.7         7.7           Equity ratio         %         70.9         66.6         68.3         68.9         66.7         61.1         58.6         60.5         63.8         63.5           Non-financial summary           Governance           Number of directors         Persons         7         7         6         6         7         7         8         7         7           Number of independent directors         Persons         2         2         2         2         3         3         3         3         3         3                                                                                                                                                                                                                                                                                                                                                                                                                                                                                                                                                                                                                                                                                                                                                                                                                                                                                                                                                                                                                                                                                                                                                                                                                                                                                                        | 1,794.44       |
| ROA         %         3.5         6.9         6.6         5.7         6.9         7.6         3.6         2.7         3.7         7.7           Equity ratio         %         70.9         66.6         68.3         68.9         66.7         61.1         58.6         60.5         63.8         63.5           Non-financial summary           Governance           Number of directors         Persons         7         7         6         6         7         7         8         7         7           Number of independent directors         Persons         2         2         2         2         2         3         3         3         3         3                                                                                                                                                                                                                                                                                                                                                                                                                                                                                                                                                                                                                                                                                                                                                                                                                                                                                                                                                                                                                                                                                                                                                                                                                                                                                                                                                                                                                                                            |                |
| Equity ratio         %         70.9         66.6         68.3         68.9         66.7         61.1         58.6         60.5         63.8         63.5           Non-financial summary           Governance         Value of directors         Persons         7         7         6         6         7         7         8         7         7           Number of independent directors         Persons         2         2         2         2         3         3         3         3         3                                                                                                                                                                                                                                                                                                                                                                                                                                                                                                                                                                                                                                                                                                                                                                                                                                                                                                                                                                                                                                                                                                                                                                                                                                                                                                                                                                                                                                                                                                                                                                                                                         | 12.9           |
| Non-financial summary           Governance           Number of directors         Persons         7         7         6         6         7         7         8         7         7           Number of independent directors         Persons         2         2         2         2         2         3         3         3         3         3                                                                                                                                                                                                                                                                                                                                                                                                                                                                                                                                                                                                                                                                                                                                                                                                                                                                                                                                                                                                                                                                                                                                                                                                                                                                                                                                                                                                                                                                                                                                                                                                                                                                                                                                                                               | 8.3            |
| Governance           Number of directors         Persons         7         7         6         6         7         7         8         7         7           Number of independent directors         Persons         2         2         2         2         3         3         3         3         3                                                                                                                                                                                                                                                                                                                                                                                                                                                                                                                                                                                                                                                                                                                                                                                                                                                                                                                                                                                                                                                                                                                                                                                                                                                                                                                                                                                                                                                                                                                                                                                                                                                                                                                                                                                                                         | 64.5           |
| Number of directors         Persons         7         7         7         6         6         7         7         8         7         7           Number of independent directors         Persons         2         2         2         2         3         3         3         3         3         3                                                                                                                                                                                                                                                                                                                                                                                                                                                                                                                                                                                                                                                                                                                                                                                                                                                                                                                                                                                                                                                                                                                                                                                                                                                                                                                                                                                                                                                                                                                                                                                                                                                                                                                                                                                                                          |                |
| Number of independent directors Persons 2 2 2 2 2 2 2 3 3 3 3 3                                                                                                                                                                                                                                                                                                                                                                                                                                                                                                                                                                                                                                                                                                                                                                                                                                                                                                                                                                                                                                                                                                                                                                                                                                                                                                                                                                                                                                                                                                                                                                                                                                                                                                                                                                                                                                                                                                                                                                                                                                                                |                |
|                                                                                                                                                                                                                                                                                                                                                                                                                                                                                                                                                                                                                                                                                                                                                                                                                                                                                                                                                                                                                                                                                                                                                                                                                                                                                                                                                                                                                                                                                                                                                                                                                                                                                                                                                                                                                                                                                                                                                                                                                                                                                                                                | 6              |
| Datio of indexes along divisions (V 00 00 00 00 00 00 00 00 00 00 00 00 00                                                                                                                                                                                                                                                                                                                                                                                                                                                                                                                                                                                                                                                                                                                                                                                                                                                                                                                                                                                                                                                                                                                                                                                                                                                                                                                                                                                                                                                                                                                                                                                                                                                                                                                                                                                                                                                                                                                                                                                                                                                     | 3              |
| Ratio of independent directors % 29 29 29 33 33 43 43 43 43 43 43 43                                                                                                                                                                                                                                                                                                                                                                                                                                                                                                                                                                                                                                                                                                                                                                                                                                                                                                                                                                                                                                                                                                                                                                                                                                                                                                                                                                                                                                                                                                                                                                                                                                                                                                                                                                                                                                                                                                                                                                                                                                                           | 50             |
| Society                                                                                                                                                                                                                                                                                                                                                                                                                                                                                                                                                                                                                                                                                                                                                                                                                                                                                                                                                                                                                                                                                                                                                                                                                                                                                                                                                                                                                                                                                                                                                                                                                                                                                                                                                                                                                                                                                                                                                                                                                                                                                                                        |                |
|                                                                                                                                                                                                                                                                                                                                                                                                                                                                                                                                                                                                                                                                                                                                                                                                                                                                                                                                                                                                                                                                                                                                                                                                                                                                                                                                                                                                                                                                                                                                                                                                                                                                                                                                                                                                                                                                                                                                                                                                                                                                                                                                | 4,684          |
|                                                                                                                                                                                                                                                                                                                                                                                                                                                                                                                                                                                                                                                                                                                                                                                                                                                                                                                                                                                                                                                                                                                                                                                                                                                                                                                                                                                                                                                                                                                                                                                                                                                                                                                                                                                                                                                                                                                                                                                                                                                                                                                                | 1,332          |
| Ratio of female employees % 23.77 24.42 24.92 24.96 25.25 25.44 26.12 26.47 27.29 28.18 <b>2</b>                                                                                                                                                                                                                                                                                                                                                                                                                                                                                                                                                                                                                                                                                                                                                                                                                                                                                                                                                                                                                                                                                                                                                                                                                                                                                                                                                                                                                                                                                                                                                                                                                                                                                                                                                                                                                                                                                                                                                                                                                               | 28.44          |
| Number of overseas employees Persons 1,261 1,109 1,188 1,460 1,526 1,768 1,839 1,701 1,750 1,924 2                                                                                                                                                                                                                                                                                                                                                                                                                                                                                                                                                                                                                                                                                                                                                                                                                                                                                                                                                                                                                                                                                                                                                                                                                                                                                                                                                                                                                                                                                                                                                                                                                                                                                                                                                                                                                                                                                                                                                                                                                             | 2,007          |
| Ratio of overseas employees % 38.53 35.03 36.07 40.62 41.03 41.27 40.14 38.05 38.76 41.29 4                                                                                                                                                                                                                                                                                                                                                                                                                                                                                                                                                                                                                                                                                                                                                                                                                                                                                                                                                                                                                                                                                                                                                                                                                                                                                                                                                                                                                                                                                                                                                                                                                                                                                                                                                                                                                                                                                                                                                                                                                                    | 42.85          |
| Environment                                                                                                                                                                                                                                                                                                                                                                                                                                                                                                                                                                                                                                                                                                                                                                                                                                                                                                                                                                                                                                                                                                                                                                                                                                                                                                                                                                                                                                                                                                                                                                                                                                                                                                                                                                                                                                                                                                                                                                                                                                                                                                                    |                |
|                                                                                                                                                                                                                                                                                                                                                                                                                                                                                                                                                                                                                                                                                                                                                                                                                                                                                                                                                                                                                                                                                                                                                                                                                                                                                                                                                                                                                                                                                                                                                                                                                                                                                                                                                                                                                                                                                                                                                                                                                                                                                                                                | 47,707         |
|                                                                                                                                                                                                                                                                                                                                                                                                                                                                                                                                                                                                                                                                                                                                                                                                                                                                                                                                                                                                                                                                                                                                                                                                                                                                                                                                                                                                                                                                                                                                                                                                                                                                                                                                                                                                                                                                                                                                                                                                                                                                                                                                | ,509,335       |
| Water consumption 1,000 m³ - 338 309 336 392 413 464 479 496 535                                                                                                                                                                                                                                                                                                                                                                                                                                                                                                                                                                                                                                                                                                                                                                                                                                                                                                                                                                                                                                                                                                                                                                                                                                                                                                                                                                                                                                                                                                                                                                                                                                                                                                                                                                                                                                                                                                                                                                                                                                                               | 542            |
| Industrial waste t - 951 1,077 1,015 1,243 1,341 1,455 1,453 1,353 1,566 <b>1</b>                                                                                                                                                                                                                                                                                                                                                                                                                                                                                                                                                                                                                                                                                                                                                                                                                                                                                                                                                                                                                                                                                                                                                                                                                                                                                                                                                                                                                                                                                                                                                                                                                                                                                                                                                                                                                                                                                                                                                                                                                                              | 1,638          |

67 CKD Report 2023 CKD Report 2023 68

<sup>\*1</sup> Figures have been revised for the fiscal year ended March 31, 2018 to reflect changes in accounting policies from April 1, 2018.
\*2 Figures for CO<sub>2</sub> emissions, water consumption, and industrial waste for the fiscal years ended March 31, 2014 through March 31, 2016 do not include the