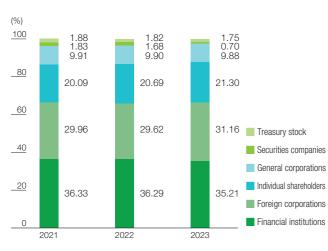

ended March)

|      | Dividends (¥) | Dividend payout ratio (%) |
|------|---------------|---------------------------|
| 2023 | 89            | 40.1                      |
| 2022 | 67            | 35.5                      |
| 2021 | 25            | 31.2                      |
| 2020 | 18            | 30.2                      |
| 2019 | 28            | 36.2                      |
| 2018 | 37            | 25.1                      |
| 2017 | 30            | 26.7                      |
| 2016 | 26            | 29.5                      |
| 2015 | 24            | 24.9                      |
| 2014 | 18            | 20.6                      |
| 2013 | 10            | 25.6                      |
|      |               |                           |

#### Shareholder status (As of March 31)



## Shareholder ratio by number of shares held (Unit: 100 shares)



# **Corporate Data**

## Corporate profile

| April 2, 1943                                                                  |
|--------------------------------------------------------------------------------|
| ¥11,016 million                                                                |
| ¥159.5 billion (Fiscal year ended March 31, 2023)                              |
| Tokyo Stock Exchange (Prime Market),<br>Nagoya Stock Exchange (Premier Market) |
| 6407                                                                           |
|                                                                                |

| Lines of<br>business | Development, manufacturing, sales, and export of functional equipment such as a