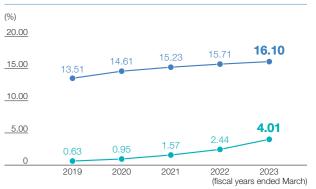

## Ratio of female employees 16.10% Ratio of female managers 4.01%

Ratio of female employees
 Ratio of female managers

65 CKD Report 2023 CKD Report 2023 66

<sup>\*</sup> Scope of aggregation: Total of domestic (excluding domestic Group companies)