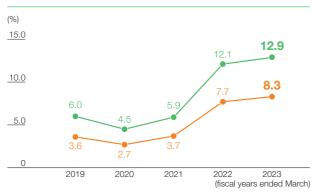

60.0

221.76

2023

(fiscal years ended March)

## Financial/Non-Financial Highlights

## Financial highlights

## Net sales ¥159,457 million Ordinary profit ¥21,170 million



Net sales (left axis) Operating profit (left axis)

#### Overseas sales ¥54,678 million Ratio of overseas sales 34.3%



Overseas sales (left axis) Ratio of overseas sales (right axis)

## Profit attributable to owners of the parent

¥14,788 million

Operating profit margin (right axis)



Profit attributable to owners of the parent (left axis) Ratio of profit attributable to owners of the parent (right axis)

Total assets ¥185,626 million

Equity ratio 64.5%

## ROE 12.9% ROA 8.3%

● ROE ● ROA



50.0

## Interest-bearing debt ¥17,665 million D/E ratio 0.15 times

(¥ million) 200,000 **185,626** 100.0 172,514 152,726 136.961 136.059 100,000

50,000 25.0 2022 2023 (fiscal years ended March) 2019 ■Total assets (left axis) ■ Equity ratio (right axis)



## Free cash flows ¥-1,743 million



Cash flows from operating activities Cash flows from investing activities Free cash flows

# 100

250

200

<u>150</u>

Earnings per share (EPS) ¥221.76 Dividends per share ¥89

Earnings per share (left axis) Dividends per share (left axis) Dividend payout ratio (right axis)

## Non-financial highlights

## CO<sub>2</sub> emissions (Scope 1 and 2) 47,707 t-co<sub>2</sub>



CO<sub>2</sub> emissions

\* Scope of aggregation: Total of domestic plants (excluding those of domestic Group companies) an