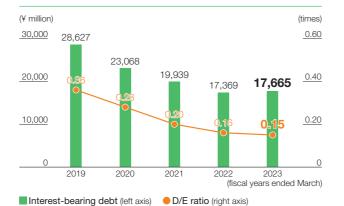

## Interest-bearing debt ¥17,665 million D/E ratio 0.15 times

(¥ million) 200,000 **185,626** 100.0 172,514 152,726 136.961 136.059 100,000

50,000 25.0 2022 2023 (fiscal years ended March) 2019 ■Total assets (left axis) ■ Equity ratio (right axis)