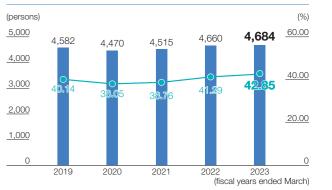

## Employees 4,684 Ratio of overseas employees 42.85%

2021

Number of employees (left axis) Ratio of overseas employees (right axis)