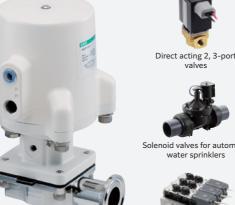

### **Related to Pneumatic Components**

System peripherals manage the quality of compressed air.

Based on the know-how cultivated with pneumatic auxiliary equipment such as "F.R.L. Units," we provide system components that utilize compressed air.

Medical analysis-specific valves

sors for water

Valves for Hydrogen

# **Fluid Control Components**

Our fluid control technology has been successfully applied in a wide range of fields.

Using CKD's core fluid control technology, we offer a wide range of products from various valves to environmental equipment such as control systems for dust collectors and water treatment systems, based on the concept of high quality and wide variation.