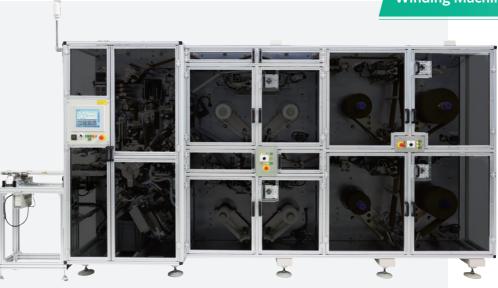

Winding machines for Lithium-ion Batteries

### Winding Machines for Lithium-ion Batteries

### We ensure the safety of batteries with high-precision windings and contamination countermeasures.

We guarantee the quality and safety of batteries through the integration of servo control technology that we have cultivated over the years and our proprietary pneumatic components and cam technology.