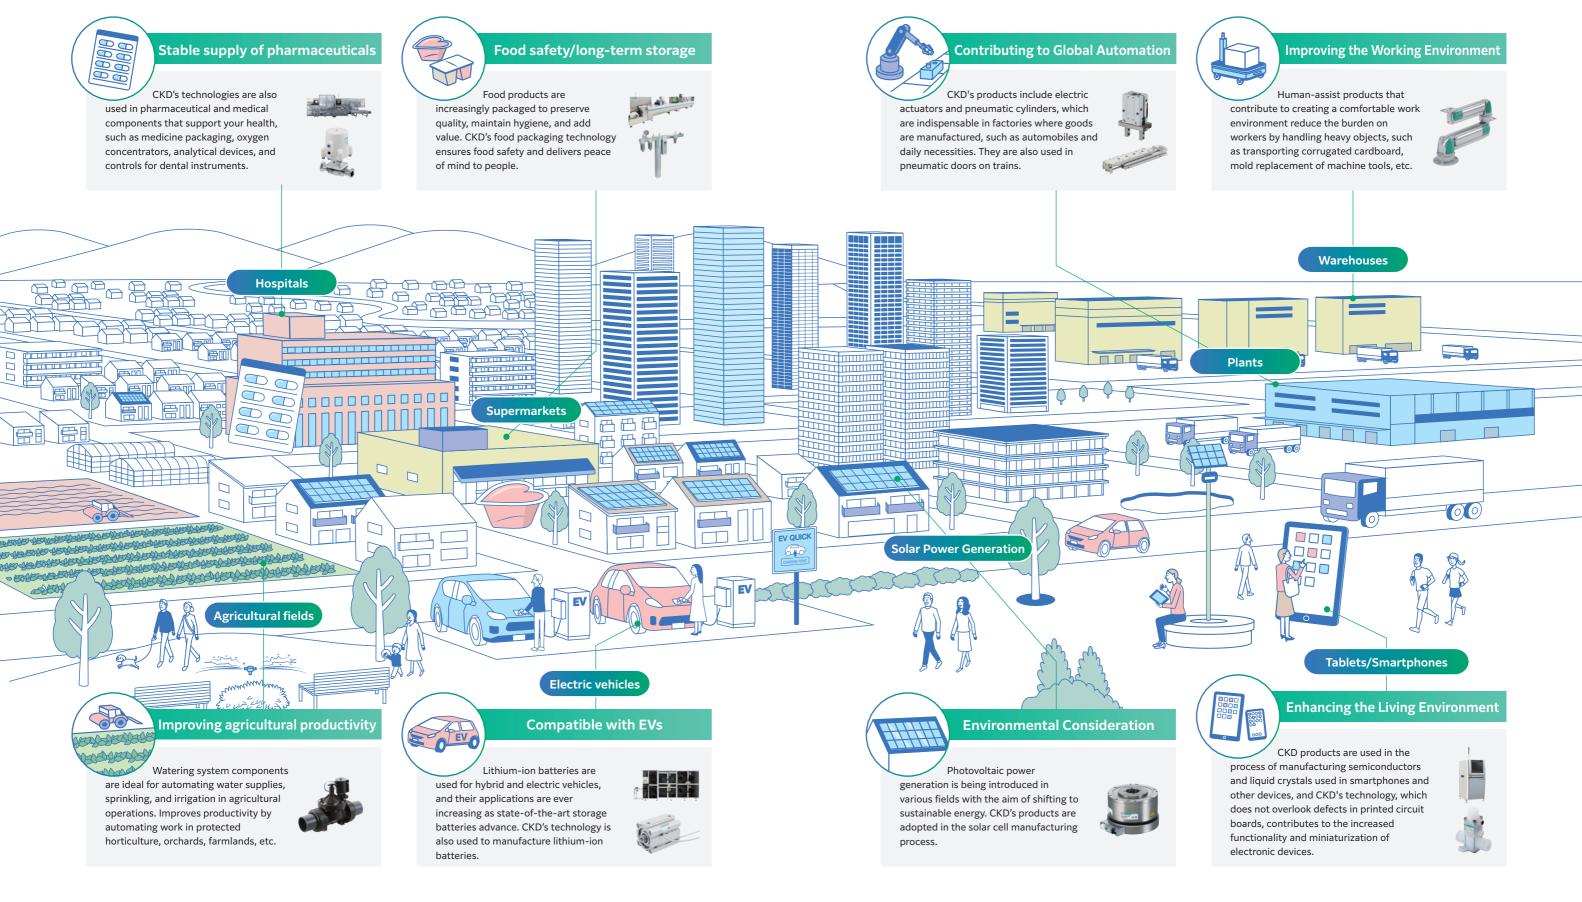

### **Fields and Areas of Contribution**

# **Transforming Life, Supporting Society**

Technologies to safely deliver medicine and food at any time, technologies to solve problems in manufacturing sites and agriculture, technologies to contribute to the environment.

Products and services born from CKD's technologies support people's lifestyles and affluent societies in a variety of places.