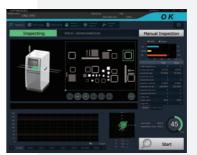

### **3D Solder Paste Inspection Machines**

### Supporting miniaturization and high densification of electronic components.

Our unique three-dimensional inspection technology and industry-leading high-speed inspection accurately measure the volume and height of solder paste, contributing to reducing the defect rate of printed circuit boards, which are becoming more compact and dense.