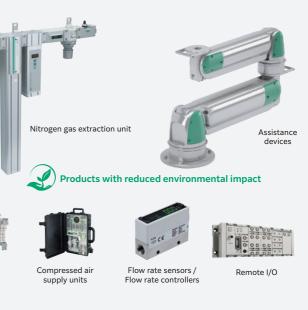

#### Products with reduced environmental impact This mark refers to products that have cleared four environmental impact items of: energy conservation, resource conservation, waste, and environmental pollution, according to our exclusive Environmental Acceptability Assessment Table.

3D Solder paste inspection machines VP9000

Products with reduced environmental impact