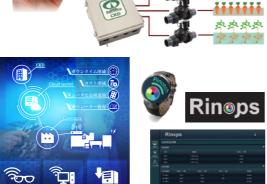

#### LTE-compatible remote controller

By combining our know-how on component control, such as solenoid valves and sensors, with IoT and cloud technologies, we will provide "easy" remote automatic control for the agricultural sectors and aquaculture fields.

The system is equipped with a scheduling function that can be operated by a smartphone, automatic operation by a sensor monitoring function, accumulation of work records, and an e-mail notification function in the event of an abnormality, contributing to the resolution of labor shortages and work burdens.