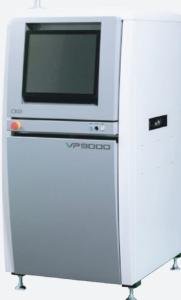

### **3D Solder Paste Inspection Machines**

### Supporting miniaturization and high densification of electronic components.

Our unique three-dimensional inspection technology and industry-leading high-speed inspection accurately measure the volume and height of solder paste, contributing to reducing the defect rate of printed circuit boards, which are becoming more compact and dense.

3D Solder paste inspection machines VP9000

Products with reduced environmental impact